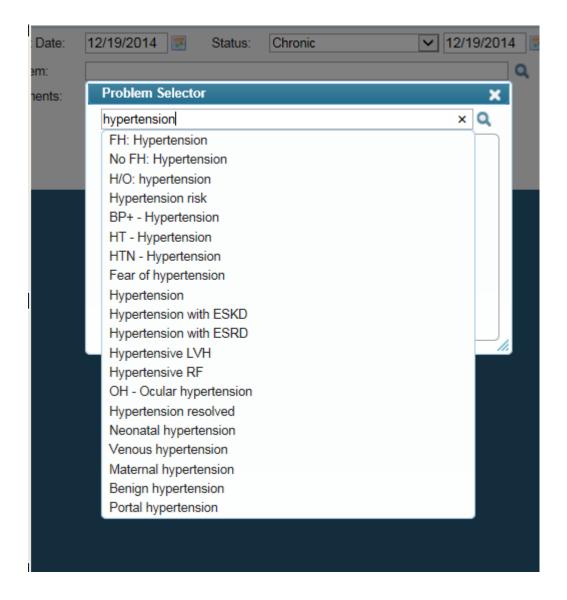

Now, when searching for problems to add to the list, you will see the new Problem Selector.

Instead of searching by ICD-9 code, you will have to enter the name of the problem. Once you have entered the name, a list of possible problems will appear so you can select the one for which you are looking.

Once you click on the problem you are searching for, more specific choices relating to the problem will appear.

| Problem Selector                                |           | ×      |
|-------------------------------------------------|-----------|--------|
| Hypertension                                    |           | ×Q     |
| Hypertensive disorder                           | 38341003  |        |
| Malignant hypertension                          | 70272006  |        |
| Hypertensive complication                       | 449759005 |        |
| Hypertension complicating pregnancy, childbirth | 198941007 |        |
| Hypertension complicating pregnancy, childbirth | 198941007 |        |
| Postpartum state                                | 86569001  |        |
| Hypertension complicating pregnancy, childbirth | 198941007 |        |
| Postpartum state                                | 86569001  |        |
| Hypertension complicating pregnancy, childbirth | 198941007 | $\sim$ |